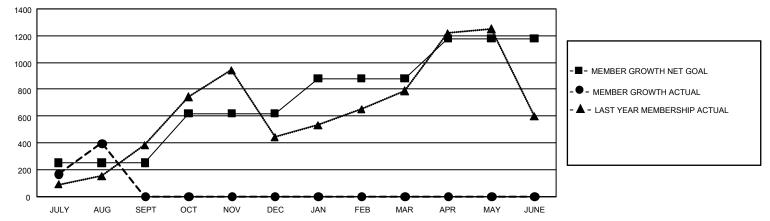

## GAT MONTHLY MEMBERSHIP PROGRESS REPORT

GMT Constitutional Area 7, Group C

REPORT DOES NOT INCLUDE CLUBS IN UNDISTRICTED AREAS.

| Clubs                 |               |           |               | Members               |                          |                         |                                                    |
|-----------------------|---------------|-----------|---------------|-----------------------|--------------------------|-------------------------|----------------------------------------------------|
| RESULTS FOR 2022-2023 |               |           |               | RESULTS FOR 2022-2023 |                          |                         |                                                    |
| QUARTER               | NEW CLUB GOAL | NEW CLUBS | DROPPED CLUBS | QUARTER               | EMBER GROWTH NET<br>GOAL | MEMBER GROWTH<br>ACTUAL | DROPPED MEMBERS<br>ACTUAL (including<br>transfers) |
| JULY/AUG/SEPT         | - 9           | 10        | 3             | JULY/AUG/SEPT         | 250                      | 745                     | 162                                                |
| OCT/NOV/DEC           | 18            | 0         | 0             | OCT/NOV/DEC           | 370                      | 0                       | 0                                                  |
| JAN/FEB/MAR           | 15            | 0         | 0             | JAN/FEB/MAR           | 260                      | 0                       | 0                                                  |
| APR/MAY/JUNE          | 3             | 0         | 0             | APR/MAY/JUNE          | 300                      | 0                       | 0                                                  |