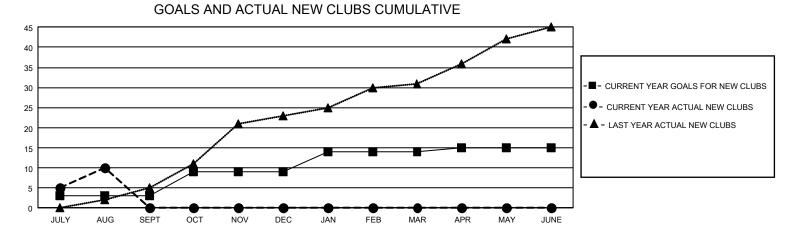

## GAT MONTHLY MEMBERSHIP PROGRESS REPORT

GMT Constitutional Area 7, Group C

REPORT DOES NOT INCLUDE CLUBS IN UNDISTRICTED AREAS.

| Clubs                 |               |           |               | Members               |                          |                         |                                                    |
|-----------------------|---------------|-----------|---------------|-----------------------|--------------------------|-------------------------|----------------------------------------------------|
| RESULTS FOR 2022-2023 |               |           |               | RESULTS FOR 2022-2023 |                          |                         |                                                    |
| QUARTER               | NEW CLUB GOAL | NEW CLUBS | DROPPED CLUBS | QUARTER               | EMBER GROWTH NET<br>GOAL | MEMBER GROWTH<br>ACTUAL | DROPPED MEMBERS<br>ACTUAL (including<br>transfers) |
| JULY/AUG/SEPT         | - 9           | 10        | 3             | JULY/AUG/SEPT         | 250                      | 745                     | 162                                                |
| OCT/NOV/DEC           | 18            | 0         | 0             | OCT/NOV/DEC           | 370                      | 0                       | 0                                                  |
| JAN/FEB/MAR           | 15            | 0         | 0             | JAN/FEB/MAR           | 260                      | 0                       | 0                                                  |
| APR/MAY/JUNE          | 3             | 0         | 0             | APR/MAY/JUNE          | 300                      | 0                       | 0                                                  |